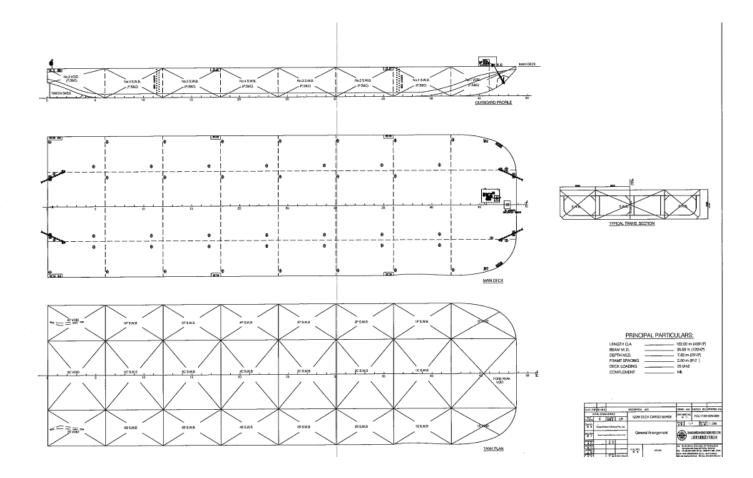

**ASTRO 401**122M DECK CARGO BARGE



## **PRINCIPLE PARTICULARS**

PORT OF REGISTERY Singapore
OFFICAL NUMBER 39776

BUILT 2012 / Jiangsu Hong
NOTATION + 100AT Potoon,

I + HULL Pontoon

CLASS Bureau Veritas

## **ADDITIONAL DETAILS**

LENGTH OVERALL 122 M **BREADTH OVERALL** 36.59 M DEPTH 7.62 M **DESIGNED DRAFT** 5.80 m **DECK STRENGTH** 25 MT **GRT** 9029 NRT 2708 DWT 18,877 T

## **MACHINERY & EQUIPMENT**

ANCHOR 1 X 3060 KG Baldt Stockless Anchor
ANCHOR CHAIN 1 x 250m Length, Dia. 48 mm

1 x 250m Length, Dia. 48 mm Wire Rope, MBL > 1370 kN

RECOVERY WINCH

1 x 10T, Diesel Engine Driven

NAVIGATION LIGHT

4 x Solar Powered Anchor Light



## **GENERAL ARRANGEMENTS**