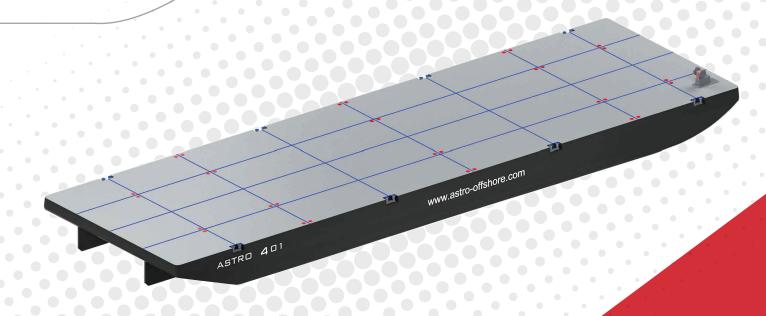

**ASTRO 401**122M DECK CARGO BARGE

## **ADDITIONAL DETAILS**

LENGTH OVERALL 122 M **BREADTH OVERALL** 36.59 M DEPTH 7.62 M **DESIGNED DRAFT** 5.80 m **DECK STRENGTH** 25 MT **GRT** 9029 NRT 2708 DWT 18,877 T