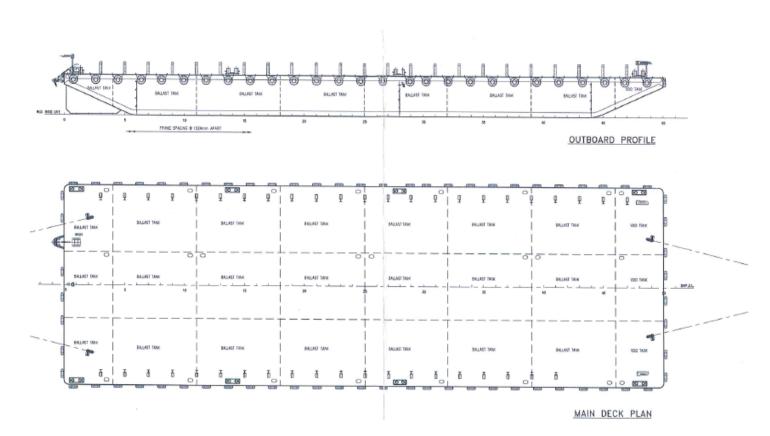

80 X 16 FT DECK CARGO / TANK BARGE



## PRINCIPLE PARTICULARS

CLASS Bureau Veritas (B.V.)

I +HULL Pontoon PORT OF REGISTRY Singapore BUILT China YEAR OF BUILD 2013 DECK LOADING 15 t/m2 LENGTH (OA) 76.2M -LOA 80ft / 24.38m BREADTH (MLD) DEPTH (MLD) 16ft / 4.88m

DRAFT (MAX) 3.8m

DEADWEIGHT 5385 tons (approx.)

## **DECK EQUIPMENT**

MOORING BOLLARDS 8 X 12" N.B. Heavy Pipe

ANCHOR 1 x 1,000 kg Stockless Bower NAVIGATION Bow Light (P&S) and Stern Lift Stand

TOWING BRACKETS 2 X 135T SWL Schmit towing

WITH FAIRLEADS brackets (P&S) fwd

CARGO STANCHIONS Total 43 x (12" x 12" x 118 kg/m)"I" Beam stanchions (P&S)

SCANTLINGS Top 18mm
Bottom 14mm
Side 14mm
Bulkhead 10mm

SKEGS Fitted at both port and starboard NO. OF BULKHEADS 2 Longitudinal and 7 Transverse



## **GENERAL ARRANGEMENTS**