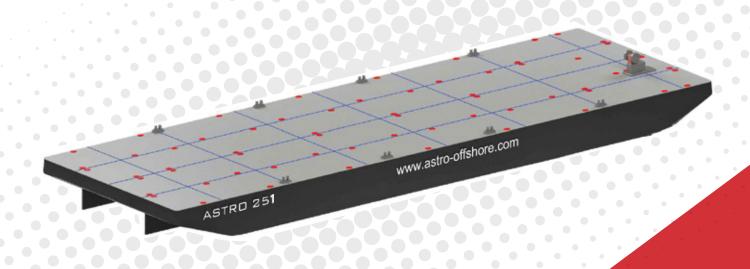

## **ASTRO 251**

250 X 80 X 16 FT DECK CARGO / TANK BARGE

## PRINCIPLE PARTICULARS

CLASS Bureau Veritas (B.V.)

I +HULL Pontoon PORT OF REGISTRY Singapore BUILT China YEAR OF BUILD 2013 DECK LOADING 15 t/m2 LENGTH (OA) 76.2M -LOA 80ft / 24.38m BREADTH (MLD) DEPTH (MLD) 16ft / 4.88m