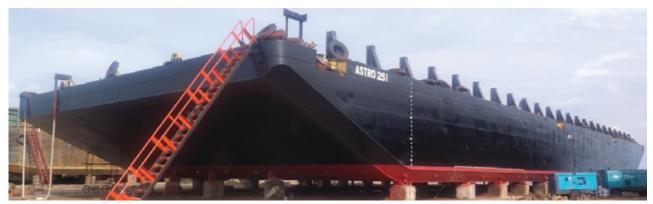

0 X 16 FT DECK CARGO / TANK BARGE



## PRINCIPLE PARTICULARS

CLASS Bureau Veritas (B.V.)

I +HULL Pontoon PORT OF REGISTRY Singapore BUILT China YEAR OF BUILD 2013 DECK LOADING 15 t/m2 LENGTH (OA) 76.2M -LOA 80ft / 24.38m BREADTH (MLD) DEPTH (MLD) 16ft / 4.88m

DRAFT (MAX) 3.8m

DEADWEIGHT 5385 tons (approx.)

## **DECK EQUIPMENT**

MOORING BOLLARDS 8 X 12" N.B. Heavy Pipe

ANCHOR 1 x 1,000 kg Stockless Bower NAVIGATION Bow Light (P&S) and Stern Lift Stand

TOWING BRACKETS 2 X 135T SWL Schmit towing

WITH FAIRLEADS brackets (P&S) fwd

CARGO STANCHIONS Total 43 x (12" x 12" x 118 kg/m)"I" Beam stanchions (P&S)

SCANTLINGS Top 18mm
Bottom 14mm
Side 14mm
Bulkhead 10mm

SKEGS Fitted at both port and starboard NO. OF BULKHEADS 2 Longitudinal and 7 Transverse



## **GENERAL ARRANGEMENTS**